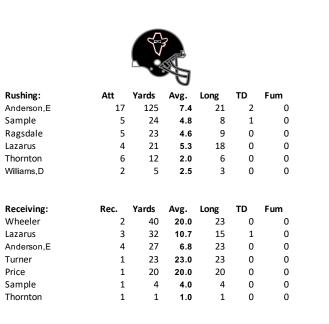

|            |     |     | Pct  | Yards  |    | Had  |      |
|------------|-----|-----|------|--------|----|------|------|
| Passing:   | Att | Com | Com  | Gained | TD | Int. | Rate |
| Williams,D | 20  | 10  | 50.0 | 114    | 1  | 0    | 84.2 |
| Johnson    | 5   | 3   | 60.0 | 33     | 0  | 0    | 79.6 |